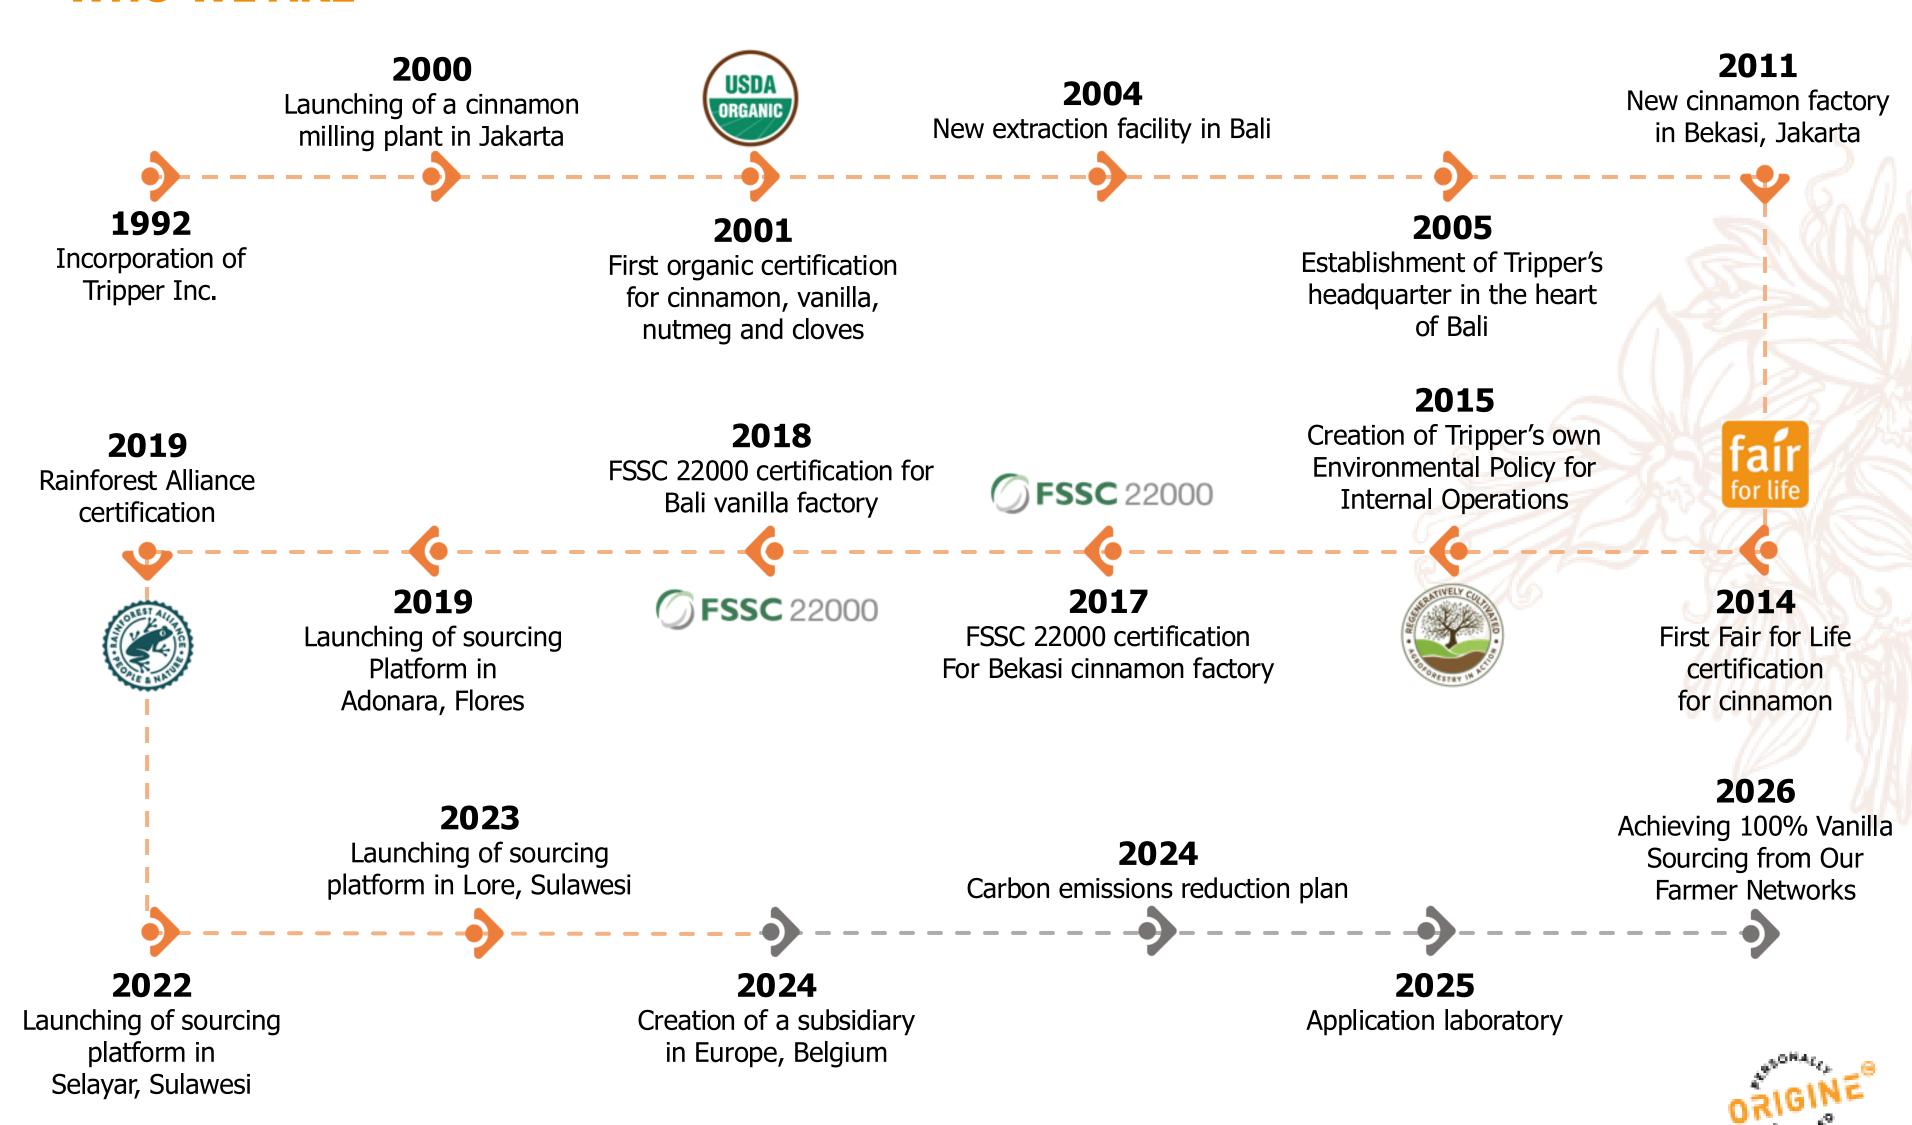

# COMPANY PRESENTATION 2024

Founded in 1992 by François and Olivier Bernard

200+ Enthusiastic Colleagues Worldwide

2 Production Sites (Jakarta, Bali)

3 Raw Materials Processing Facilities (Sulawesi, Flores)